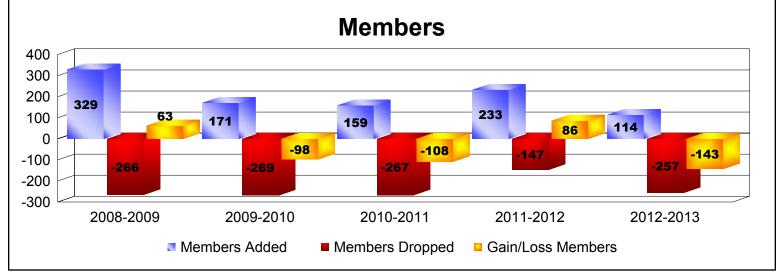

District 310 C

As of June 2013 Cumulative

| Year      | New<br>Clubs | Dropped<br>Clubs | Gain/<br>Loss<br>Clubs | New<br>Members | Charter<br>Members | Reinstate<br>Members | Transfer<br>Members | Total<br>Member<br>Added | Total<br>Members<br>Dropped | Gain/<br>Loss<br>Members |
|-----------|--------------|------------------|------------------------|----------------|--------------------|----------------------|---------------------|--------------------------|-----------------------------|--------------------------|
| 2008-2009 | 4            | -1               | 3                      | 228            | 88                 | 9                    | 4                   | 329                      | -266                        | 63                       |
| 2009-2010 | 2            | -1               | 1                      | 90             | 61                 | 4                    | 16                  | 171                      | -269                        | -98                      |
| 2010-2011 | 0            | -5               | -5                     | 131            | 1                  | 20                   | 7                   | 159                      | -267                        | -108                     |
| 2011-2012 | 1            | 0                | 1                      | 198            | 28                 | 6                    | 1                   | 233                      | -147                        | 86                       |
| 2012-2013 | 0            | -5               | -5                     | 105            | 3                  | 5                    | 1                   | 114                      | -257                        | -143                     |
| Average   | 1            | -2               | -1                     | 150            | 36                 | 9                    | 6                   | 201                      | -241                        | -40                      |