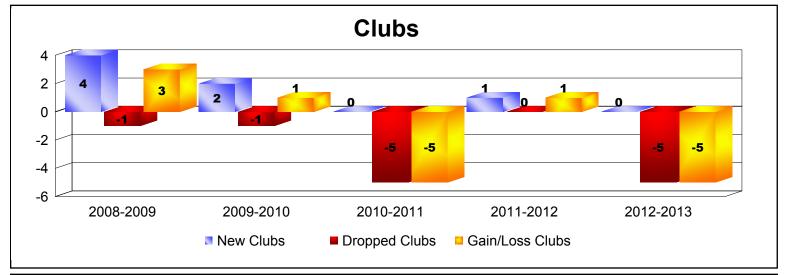

District 310 C

As of June 2013 Cumulative

| Year      | New<br>Clubs | Dropped<br>Clubs | Gain/<br>Loss<br>Clubs | New<br>Members | Charter<br>Members | Reinstate<br>Members | Transfer<br>Members | Total<br>Member<br>Added | Total<br>Members<br>Dropped | Gain/<br>Loss<br>Members |
|-----------|--------------|------------------|------------------------|----------------|--------------------|----------------------|---------------------|--------------------------|-----------------------------|--------------------------|
| 2008-2009 | 4            | -1               | 3                      | 228            | 88                 | 9                    | 4                   | 329                      | -266                        | 63                       |
| 2009-2010 | 2            | -1               | 1                      | 90             | 61                 | 4                    | 16                  | 171                      | -269                        | -98                      |
| 2010-2011 | 0            | -5               | -5                     | 131            | 1                  | 20                   | 7                   | 159                      | -267                        | -108                     |
| 2011-2012 | 1            | 0                | 1                      | 198            | 28                 | 6                    | 1                   | 233                      | -147                        | 86                       |
| 2012-2013 | 0            | -5               | -5                     | 105            | 3                  | 5                    | 1                   | 114                      | -257                        | -143                     |
| Average   | 1            | -2               | -1                     | 150            | 36                 | 9                    | 6                   | 201                      | -241                        | -40                      |